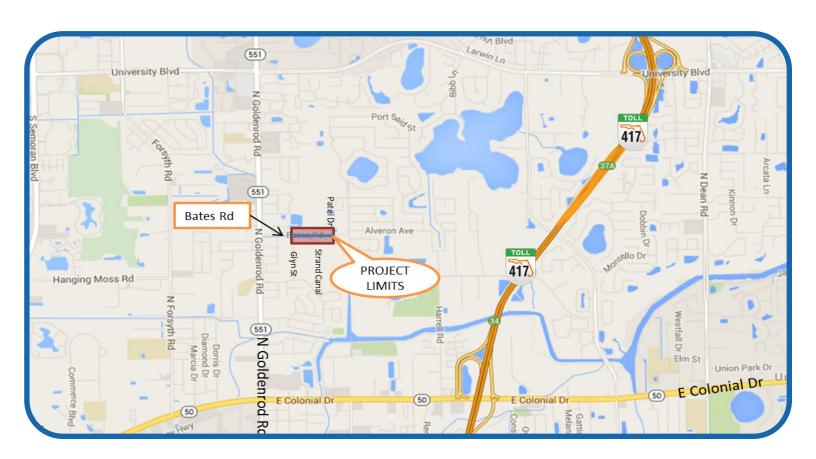

# Bates Road Bridge Replacement & Roadway Approaches From West of Glyn Street to West of Patel Drive

District 3 Commissioner District 5 Commissioner Mayra Uribe Emily Bonilla

Newsletter #3

June 2024

### **Bates Road Bridge Replacement & Roadway Approaches**

From West of Glyn Street to West of Patel Drive