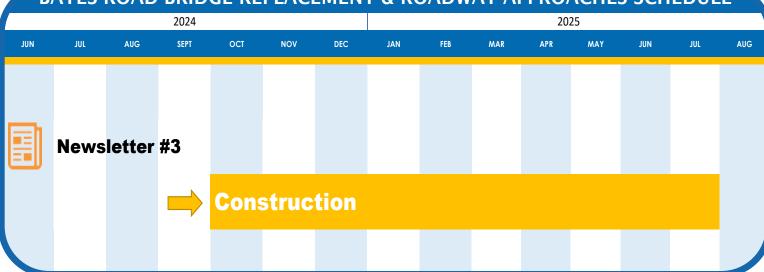

# Construction to begin Fall 2024

Orange County has completed the final plans for the **Bates Road Bridge Replacement and Roadway Approaches Project (from West of Glyn Road to West of Patel Drive).** The project was advertised for construction bids in May 2024 and construction is scheduled to begin in Fall 2024.

The reconstruction of the bridge will require the closure of Bates Road at the bridge. To accommodate the local traffic a detour has been developed to provide a guided route around the project site during construction. The re-construction of the bridge will take approximately 10 months from the Contractor receiving Notice to Proceed.

## BATES ROAD BRIDGE REPLACEMENT & ROADWAY APPROACHES SCHEDULE

Need more information? To ask questions or make comments, please contact: